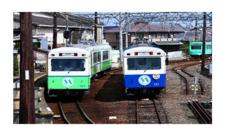

① There is also a train tour that you can join in Yokkaichi. You can see many of Yokkaichi's most famous locations while you are riding the Asunarou Line. The trains running on this line are special. They have the smallest train tracks in Japan.