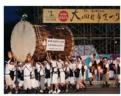

(8) In August, you can enjoy a fireworks show. There is also a big summer festival in Yokkaichi every August. The Yokkaichi summer festival is a great chance to experience many parts of Japanese culture. At the summer festival, people dance yosakoi and play suwadaiko.